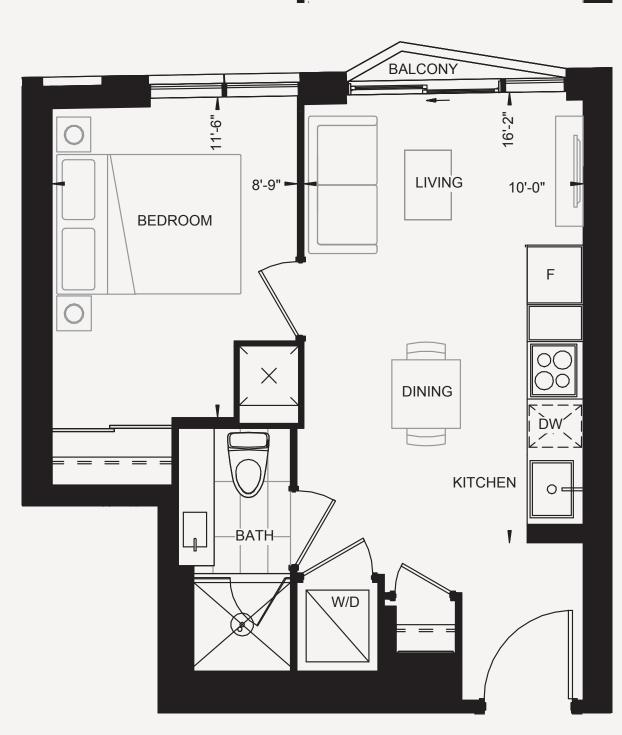

ONE BED UNIT 01 ONE BED / ONE BATH INTERIOR LIVING 416 SQ. FT. / BALCONY 7 SQ. FT. TOTAL LIVING 423 SQ. FT.

Odd **Floor Elevation** 

Even Floor Elevation

**METROPIA** Note: All prices, figures, sizes, specifications and information are subject to change without notice. E. & O.E. All areas and dimensions stated are approximate. Actual usable floor space, living area and square footages may vary from stated floor areas. All illustrations are artists concepts only. Unit shown may be the reverse layout of the unit purchased. Balcony conditions shown may be the reverse layout of the unit purchased and are subject to change without notice.