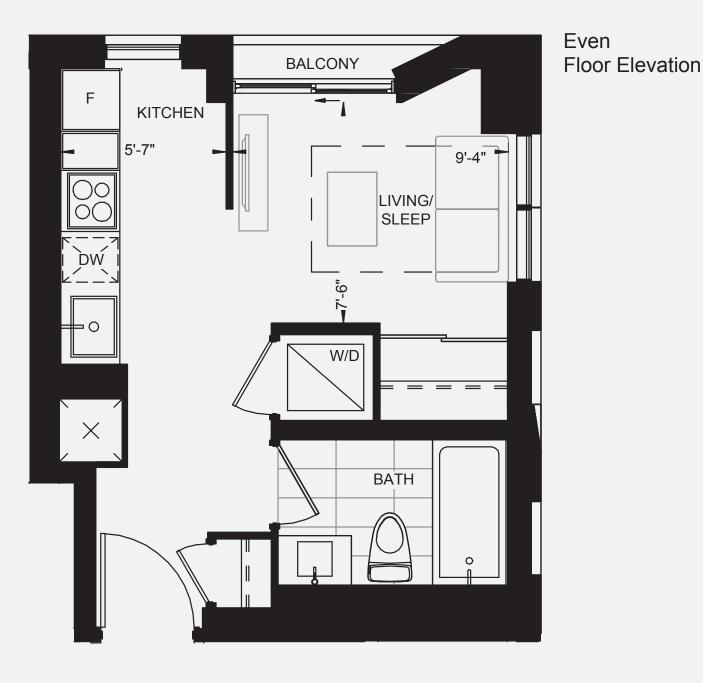

## JR 1 BED UNIT 05 JR ONE BED / ONE BATH INTERIOR LIVING 314 SQ. FT. / BALCONY 9 SQ. FT. TOTAL LIVING 323 SQ. FT.

Odd Floor Elevation

**METROPIA** Note: All prices, figures, sizes, specifications and information are subject to change without notice. E. & O.E. All areas and dimensions stated are approximate. Actual usable floor space, living area and square footages may vary from stated floor areas. All illustrations are artists concepts only. Unit shown may be the reverse layout of the unit purchased. Balcony conditions shown may be the reverse layout of the unit purchased and are subject to change without notice.