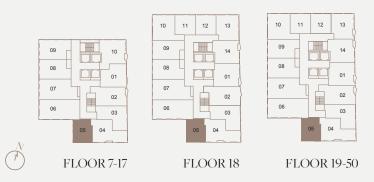

## JR 1 BED UNIT 05 JR ONE BED / ONE BATH INTERIOR LIVING 314 SQ. FT. / BALCONY 9 SQ. FT. TOTAL LIVING 323 SQ. FT.

Odd Floor Elevation

**METROPIA** Note: All prices, figures, sizes, specifications and information are subject to change without notice. E. & O.E. All areas and dimensions stated are approximate. Actual usable floor space, living area and square footages may vary from stated floor areas. All illustrations are artists concepts only. Unit shown may be the reverse layout of the unit purchased. Balcony conditions shown may be the reverse layout of the unit purchased and are subject to change without notice.